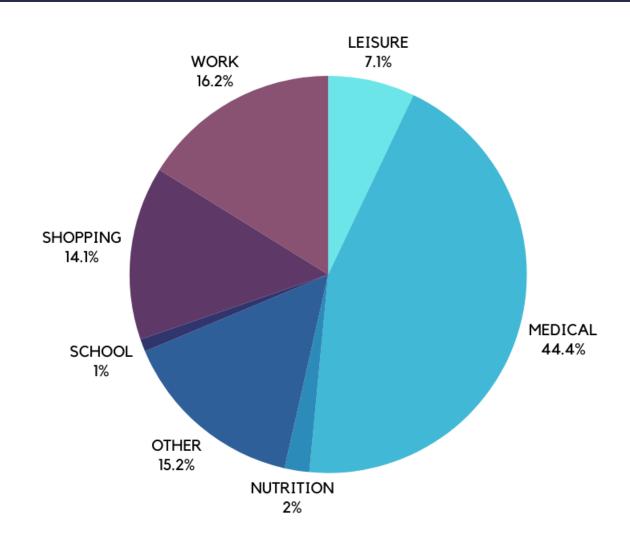

b. Directors Report – Jeffrey York, Director of Transportation, reported on the statistics, rural ridership, county ridership statistics, urban ridership, fixed route ridership comparison, and the fixed route comparison, all for the month of November. Mr. York reported on CVT's safety metrics and the recent topics of their safety meeting for November. The safety topic covered pre/post trips. There is no action to take, as this is an informational item only.