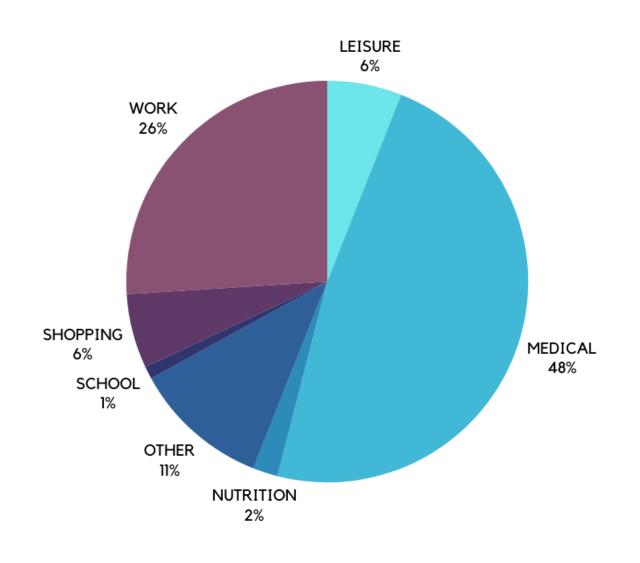

b. Directors Report – Jeffrey York, Director of Transportation, reported on the statistics, rural ridership, county ridership statistics, urban ridership, fixed route ridership comparison, and the fixed route comparison, all for the month of November. Mr. York reported on CVT's safety metrics and the recent topics of their safety meeting for November. The safety topic covered pre/post trips. There is no action to take, as this is an informational item only.